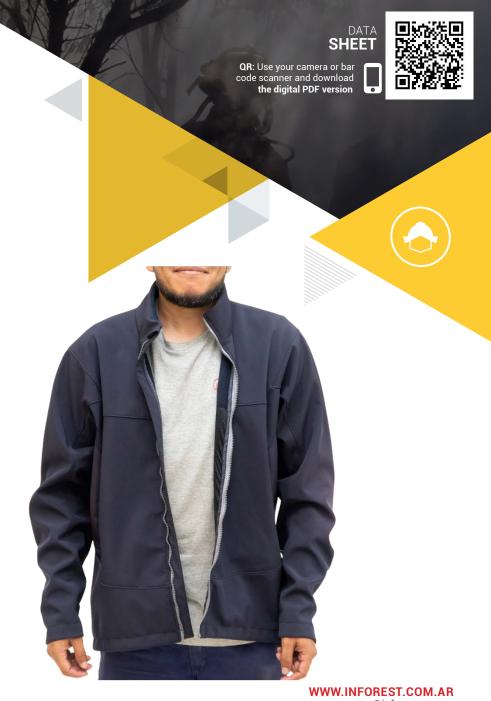

# Helsinki Model Softshell jacket

# **USES**

The Oslo jacket was designed with the functionality and comfort demanded by outdoor activities in mind. Softshell is characterized by its three-layer construction, which makes it suitable for all weather conditions.

### **MATERIALS**

- Designed in three-layer softshell. This allows to keep body heat by releasing moisture and perspiration.
- Water resistant.
- Available in blue and coral.

# **DESIGN**

It has Napoleon pockets with zippers on the front. It has a high collar; the back part is longer with plush for a better protection against weather.

It can be adjusted to the body with drawstrings in the lower hem, and it ensures total protection of the head thanks to its adjustment system and high collar.