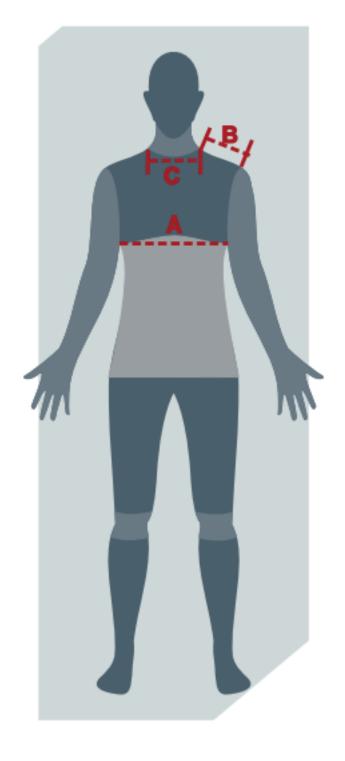

# Size chart Technical vest

### Measurement in centimeters

| Measurement/Size       | XS | S  | М   | L   | XL  | XXL |
|------------------------|----|----|-----|-----|-----|-----|
| A- Chest circumference | 88 | 96 | 104 | 112 | 120 | 128 |
| b- Shoulder width      | 14 | 15 | 16  | 17  | 18  | 19  |
| C- Neck circumference  | 36 | 38 | 40  | 42  | 44  | 46  |