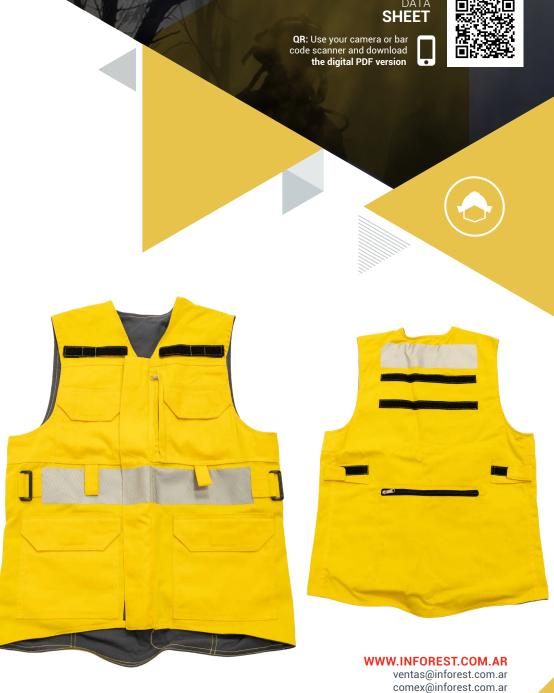

## Technical vest

This garment is intended to be used in the field by surveyors, fire professionals, and technicians.

#### **DESIGN**

- It is made of two layers of fabric. It has a zipper on the front that is covered by a storm flap. The waist area can be adjusted with buckles.
- At the front, it has four flap pockets, and two Napoleon-type pockets at the top. It features a hand pocket on each side. On the back there is a multifunctional pocket.
- It also has Velcro straps on the top to carry radios and straps to hang items at the waist.
- The front and back sides have a reflective tape that allows for quick identification of the user during the day and at night.

#### **MATERIALS**

Gabardine 100% cotton

#### **CUSTOMIZATION**

This garment can be customized by adding a logo or text on the upper left pocket and text on the upper part of the back.

REV 01 12082024