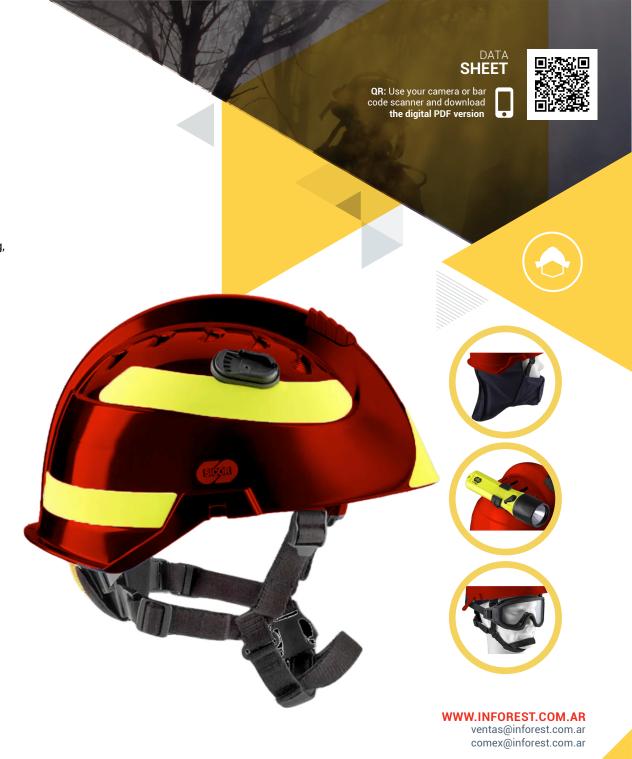

## **EOM** helmet

The EOM helmet features an excellent head protection system for forest firefighting, technical rescue, height rescue, and torrential water rescue.

## **DESIGN**

- The outer shell has reinforcing grooves with rounded edges and is equipped with a special ventilation system, protected by a steel net against debris, which can be closed with a slider placed on its upper part.
- On the inside, it has a lining made of breathable anti-sweat material.
- It has a quick-adjusting chin strap with a self-adjusting anti-slip system.

## **MATERIALS**

- Outer shell: Glass fiber reinforced thermoplastic.
- Inner shell: Breathable anti-sweat material.