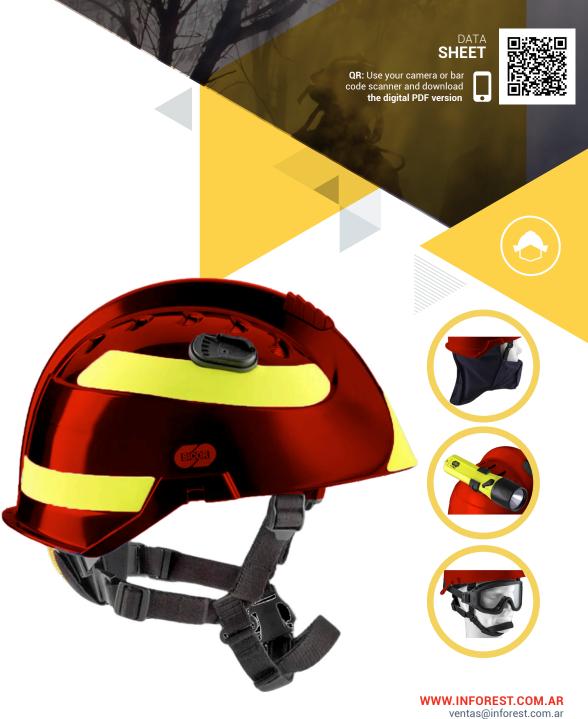

## **EOM** helmet

The EOM helmet features an excellent head protection system for forest firefighting, technical rescue, height rescue, and torrential water rescue.

## **DESIGN**

- The outer shell has reinforcing grooves with rounded edges and is equipped with a special ventilation system, protected by a steel net against debris, which can be closed with a slider placed on its upper part.
- On the inside, it has a lining made of breathable anti-sweat material.
- It has a quick-adjusting chin strap with a self-adjusting anti-slip system.

## **MATERIALS**

- Outer shell: Glass fiber reinforced thermoplastic.
- Inner shell: Breathable anti-sweat material.