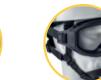

Double-lens goggles with silicone cord.

Double-lens goggles with quick release.