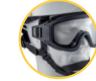

Double-lens goggles with silicone cord.

Double-lens goggles with quick release.