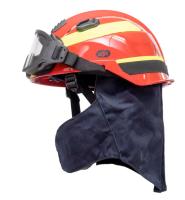

## **Neck protection**

Nape covering made of fireproof fabric with a quick and safe attachment system.