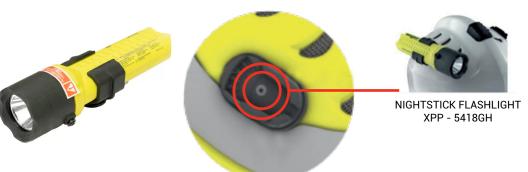

## Flashlight

For optimum illumination of the surrounding environment.

- With a soft and comfortable frame made of black fireproof material and clear polycarbonate double lens.
  - Weight: 150gr
  - OPTICAL CLASS 1.
  - Resistant to liquids, dust, and static.