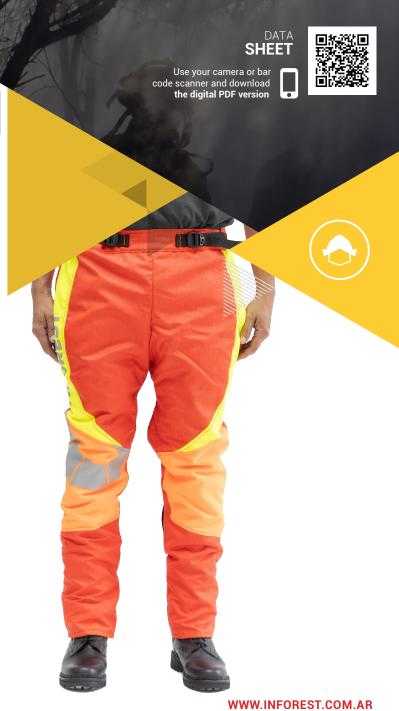

## Chainsaw chaps

Cut protection for the legs, Class 1 (20 m/s)

The chainsaw chaps are designed to ensure the protection and safety of the chainsaw operator while working.

They are designed to avoid snagging on vegetation and to be adapted to users of different sizes. It has a total of six layers of fabric, adjustment at the waist and legs through buckle straps, and adjustment at the sleeve cuffs through Velcro fasteners.

## **MATERIALS**

Anti-cut, polyester and waterproof fabric.