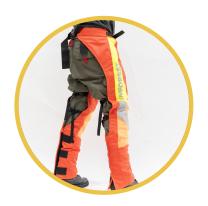

## Chainsaw chaps

Cut protection for the legs, Class 1 (20 m/s)

The chainsaw chaps are designed to ensure the protection and safety of the chainsaw operator while working.

They are designed to avoid snagging on vegetation and to be adapted to users of different sizes. It has a total of six layers of fabric, adjustment at the waist and legs through buckle straps, and adjustment at the sleeve cuffs through Velcro fasteners.

## **MATERIALS**

Anti-cut, polyester and waterproof fabric.