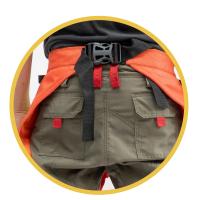

## Chainsaw chaps

Cut protection for the legs, Class 1 (20 m/s)

The chainsaw chaps are designed to ensure the protection and safety of the chainsaw operator while working.

They are designed to avoid snagging on vegetation and to be adapted to users of different sizes. It has a total of six layers of fabric, adjustment at the waist and legs through buckle straps, and adjustment at the sleeve cuffs through Velcro fasteners.