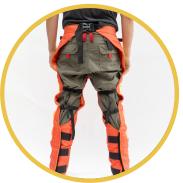

## Chainsaw chaps

Cut protection for the legs, Class 1 (20 m/s)

The chainsaw chaps are designed to ensure the protection and safety of the chainsaw operator while working.

They are designed to avoid snagging on vegetation and to be adapted to users of different sizes. It has a total of six layers of fabric, adjustment at the waist and legs through buckle straps, and adjustment at the sleeve cuffs through Velcro fasteners.