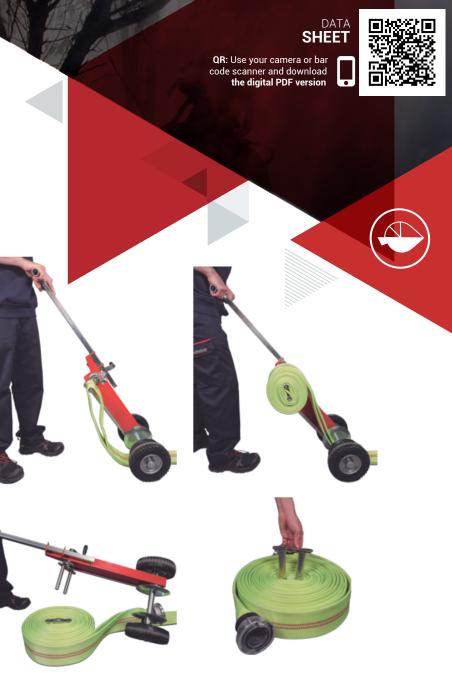

## Hose reel

Designed to roll hoses on the floor in an easy, fast, and very comfortable way. Lines of up to 75 mm (3") in diameter and a maximum length of 30 m (100 ft) can be rolled in Dutch style or folded individually in approximately 10 seconds.

## DESIGN

- | The magnetically attached handle ensures an effortless release of tight, center-folded hoses.
- The foldable kickstand ensures a quick and safe assembly in the work area.
- The two non-pneumatic tires make the reel maintenance-free.

## ACCESSORIES

- Extensible handle
- Support for unrolling hoses
- Kickstand
- Adjustable hose guide for hoses with couplings