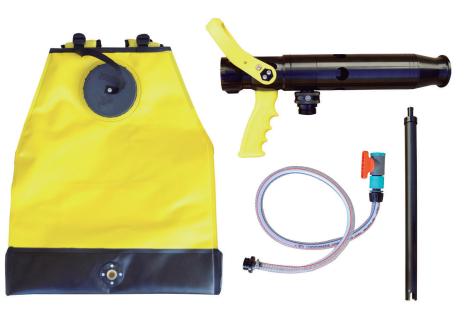

## Foam Backpack

Heat-welded PVC tarpaulin bag with reinforced bottom and inner breakwater. The diameter of the filling mouth is 120 mm. The 1/2" threaded outlet connection is located at the bottom.

Its empty dimensions are 50 cm wide x 61 cm high and it has a load capacity of 20 liters. In addition, it has a padded harness with adjustable straps for carrying it comfortably and a handle on the top for easy transport.

| Material | PVC        |
|----------|------------|
| Capacity | 20         |
| Measures | 50 x 61 cm |
| Weight   | 0,920 kg   |