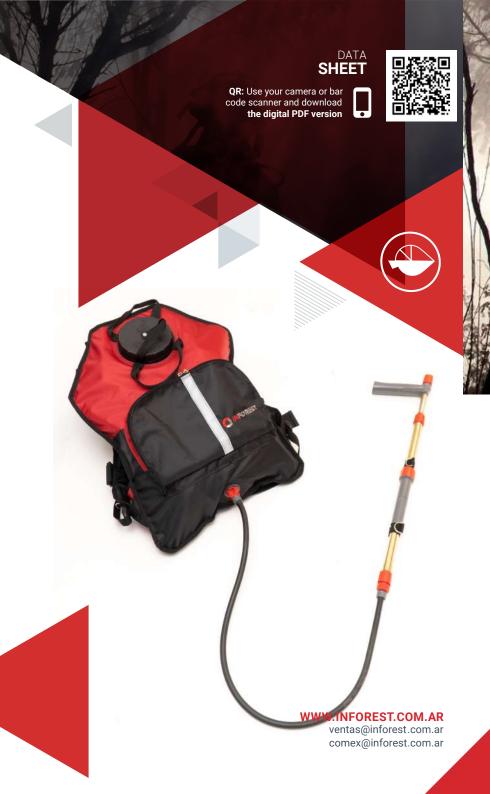

## Water backpack

- It is the most comfortable water backpack on the market. Our design has been the first with this ergonomic concept that allows it to perform during long working days and to walk big distances effortlessly.
- The water backpack consists of a very resistant inner bag made of waterproof PVC, which can be easily replaced without tools in case of punctures. It has a filling opening with a filter and a handle to keep it in horizontal position while filling it.
- In line with our constant concern for improvement, we developed a quick-connection valve, which allows the bag to be removed with a 1/4 of a turn. This allows the hose to be removed from or attached to the bag full of water without it losing its content.
- The external backpack that functions as a containing structure is made of polyamide fabric (Nylon) with PU coating, thus increasing the wear and abrasion resistance, reducing weight and adding a fundamental characteristic which is the flame retardant property under the NFPA Standard 701.