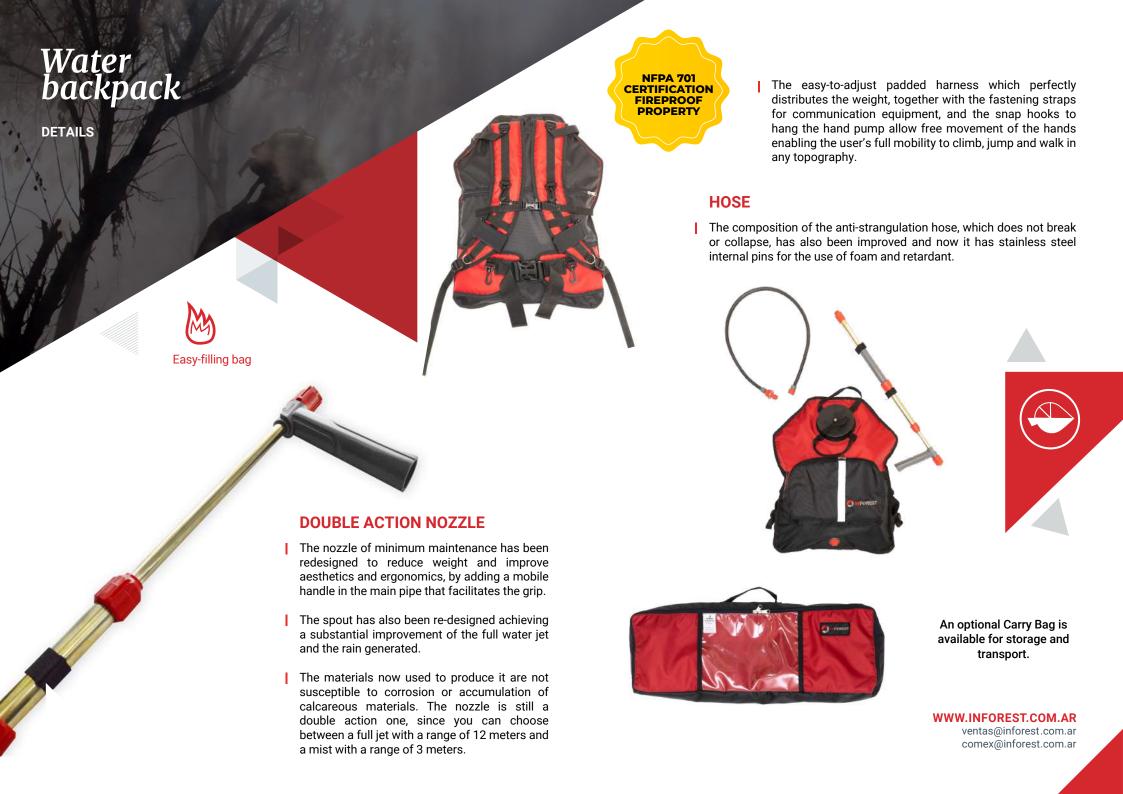

## Water backpack

- It is the most comfortable water backpack on the market. Our design has been the first with this ergonomic concept that allows it to perform during long working days and to walk big distances effortlessly.
- The water backpack consists of a very resistant inner bag made of waterproof PVC, which can be easily replaced without tools in case of punctures. It has a filling opening with a filter and a handle to keep it in horizontal position while filling it.
- In line with our constant concern for improvement, we developed a quick-connection valve, which allows the bag to be removed with a 1/4 of a turn. This allows the hose to be removed from or attached to the bag full of water without it losing its content.
- The external backpack that functions as a containing structure is made of polyamide fabric (Nylon) with PU coating, thus increasing the wear and abrasion resistance, reducing weight and adding a fundamental characteristic which is the flame retardant property under the NFPA Standard 701.