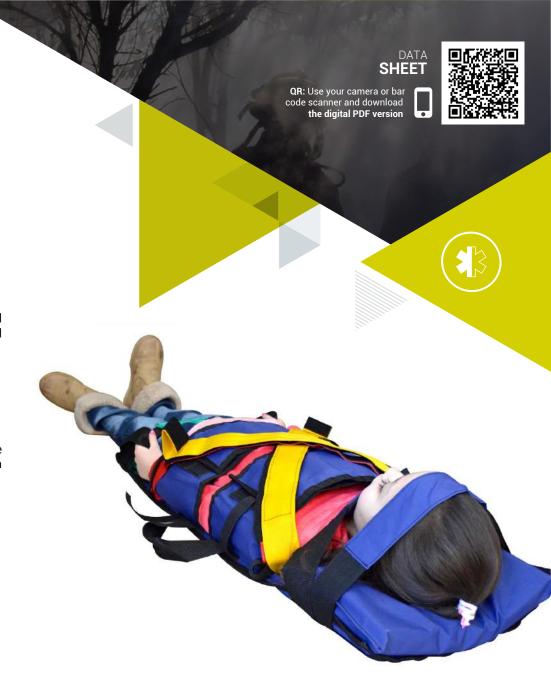

### **USES**

It simplifies full body immobilization of pediatric patients. It combines a spine board, a spider harness, and lateral head immobilizers in a single product. All these together as a unit facilitate transportation and ensure safety to the patient.

#### **DESIGN AND MATERIALS**

Ergonomically designed and adapted for pediatric patients, this immobilizer is an integral system that has a coated polyester exterior which can be removed for cleaning, 5 handles to facilitate transportation, 4 fastening belts to immobilize the patient, and 2 lateral immobilizers for the head (included), removable, with polyurethane stuffing.