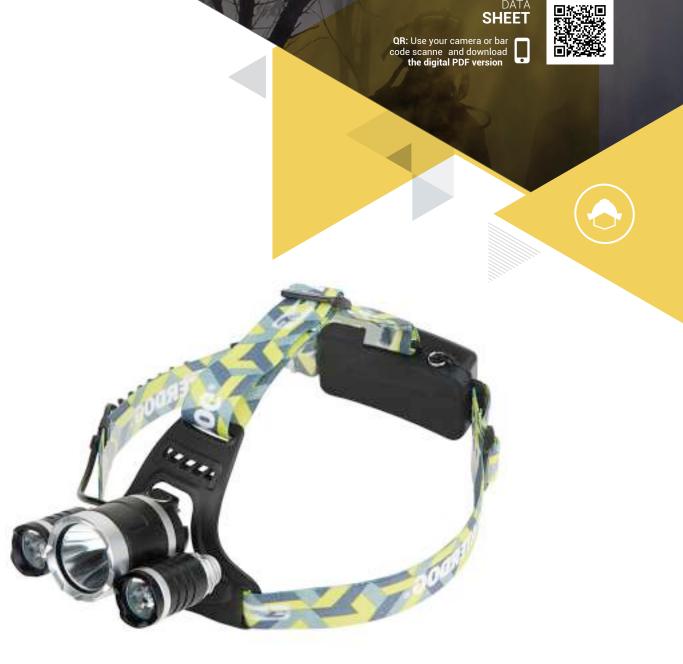

## WOL9020 helmet torch

It is a high performance lamp, ultra sharp focus at a great distance and great power.

## **TECHNICAL SPECIFICATIONS**

- 3 COMBINATIONS OF IGNITION + STROBE.
- 3 LED CREE XM-L T6 (1 + 2).
- Power: 750 lumens.
- Voltage: 3.7 ~ 4.2V.
- Duration: From 4 hours to 12 hours (depending on the type of use).
- Measurement: 8.4 x 5.6 x 4 cm.
- Weight: 240g.
- Aluminium alloy head.
- Bicycle support.
- Dust and water resistant (IPX4).
- Charger included.
- 2 rechargeable 18650 batteries (included).