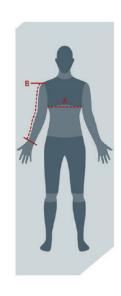

## **EURO XVI SHIRT SIZES CHART**

- Measure B Is taken in the same body position as A. It is taken from the shoulder to the wrist, going over the elbow.
- XXXL and sizes not shown in this chart are considered special sizes. Their prices and delivery time can vary