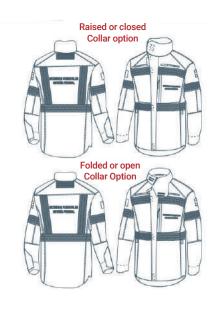

PERSONAL PROTECTION - FIRE RETARDANT CLOTHING

## **EURO XVI SHIRT SIZES CHART**







- Measure B Is taken in the same body position as A. It is taken from the shoulder to the wrist, going over the elbow.
- XXXL and sizes not shown in this chart are considered special sizes. Their prices and delivery time can vary

## The measurements in the chart are body measurements, not garment measurements.

|                              | measure/ size       | XS (36)           | S (38/40)          | M (42/44)           | L (46/48)            | XL (50/52)           | XXL (54/56)          | XXXL (58/60)         |
|------------------------------|---------------------|-------------------|--------------------|---------------------|----------------------|----------------------|----------------------|----------------------|
| RECOMMENDED<br>BODY<br>SIZES | A- Chest            | Less