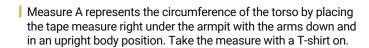

## The measurements in the chart are body measurements, not garment measurements.

|                              | measure/ size       | XS (36)           | S (38/40)          | M (42/44)           | L (46/48)            | XL (50/52)           | XXL (54/56)          | XXXL (58/60)         |
|------------------------------|---------------------|-------------------|--------------------|---------------------|----------------------|----------------------|----------------------|----------------------|
| RECOMMENDED<br>BODY<br>SIZES | A- Chest            | Less than<br>84cm | Between<br>85/92cm | Between<br>93/100cm | Between<br>101/108cm | Between<br>109/116cm | Between<br>117/124cm | Between<br>125/132cm |
|                              | B- Sleeve<br>Length | Less than<br>53cm | Less than<br>55cm  | Less than<br>57cm   | Less than<br>61cm    | Less than<br>65cm    | Less than<br>69cm    | Less than<br>71cm    |
| SHIRT<br>SIZES               | Chest circumference | 104cm             | 112cm              | 120cm               | 128cm                | 136cm                | 144cm                | 152cm                |
|                              | Sleeve<br>Length    | 58cm              | 60cm               | 62cm                | 66cm                 | 70cm                 | 74cm                 | 76cm                 |