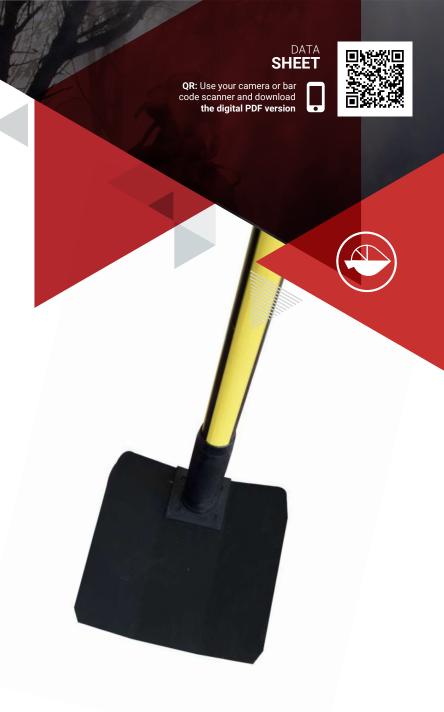

# Square hoe

# **HANDLE**

Lightweight and ergonomically designed. It features anti-slip areas for improved grip and reduced vibration transmission to the user.

### **Technical features:**

- It is straight and made of fiberglass reinforced high-density polyethylene resin (HDPE).
- At one end, it features an epoxy-painted shaft to which the shovel is riveted by means of an hexagonal head bolt.

# **SHOVEL**

| Constructed of Hardox alloy steel with hardness of 45 HRc. It has three sharpened edges at 45°. It features two longitudinal bends at 15° for improved stiffness.

Finish: black micro-textured baked epoxy paint.

Dimensions: 205 mm x 205 mm.

Weight: 1 kg

| Weight | 2,3 kg |
|--------|--------|
| Length | 1,2 m  |