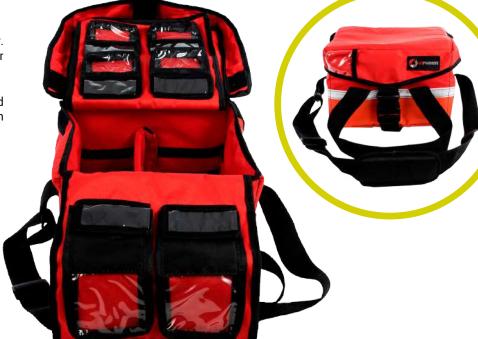

#### **USE**

This bag has been designed to facilitate medical work by transporting medicine, elements and forms. Its dimensions allow the safe transport of necessary elements for medical home visits by accommodating all that is necessary for the job in one space-efficient kit.

#### **DESIGN AND MATERIALS**

- The bag is made of coated polyester and has water-proof reinforcement in the areas of greater friction and wear. The interior of the bag keeps the content safe by providing protection from impact and thermal insulation.
- The bag has see-through pockets with a space for written identification of the content providing easy access to necessary elements.
- On the inside, different configurations of the compartments can be made thanks to the movable spacers. In this way, the bag can be configured for different tasks and the transport of different objects.

- straps.
- The bag can be produced in different colors and combinations allowing content identification through the external color of the bag.

## The cover flap has a safe but easy-opening zipper. The straps can be used as hand or shoulder

QR: Use your camera or bar code scanner and download the digital PDF version