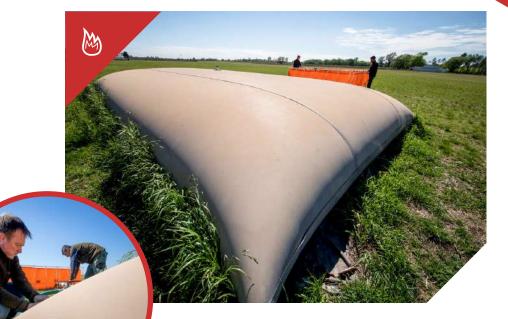

# **Pillow tank**

#### USES

- The self-supported collapsible tanks are easy to assemble and move to store water for supply or direct attack in remote or difficult-to-reach areas. The tanks allow large volumes of water to be available without relying on tanker trucks or where there is low replenishment volume.
- Closed tanks allow to keep stored water in optimum conservation conditions and free of contamination.

## MATERIALS AND COMPLEMENTS

Tanks made of polyester fabric coated with PVC can be assembled with the necessary connections to connect motor pumps for filling or emptying.

## CAPACITY

The tanks' capacity ranges from 500 to 50,000 liters of storage.

DATA SHEET

the digital PDF version