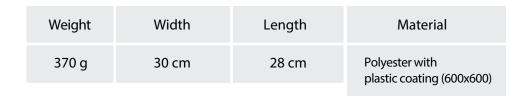

#### **POCKET**

- Front pocket for cell phone.
- Rear pocket with front and side zipper access.
- | Two front compartments for Handy.
- Pen compartment.