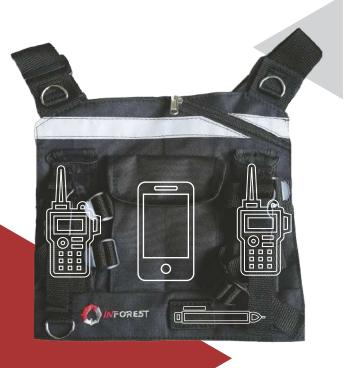

### **USES**

- The Inforest chest harness for communication equipment is practical and indispensable for the safe transport of communication, geolocation and meteorology elements. It also allows easy access to them.
- The main purpose of the chest harness is to arrange and safely transport devices of different brands and models in a single unit, and to accommodate cartography, cell phones, GPS devices, and portable weather stations. For this reason, it has easily-adjustable spaces to keep the equipment firmly secured.

#### **POCKET**

- Front pocket for cell phone.
- Rear pocket with front and side zipper access.
- | Two front compartments for Handy.
- Pen compartment.