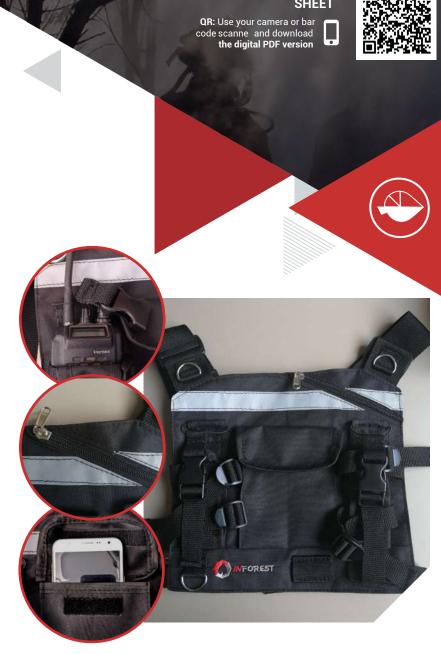

### **USES**

- The Inforest chest harness for communication equipment is practical and indispensable for the safe transport of communication, geolocation and meteorology elements. It also allows easy access to them.
- The main purpose of the chest harness is to arrange and safely transport devices of different brands and models in a single unit, and to accommodate cartography, cell phones, GPS devices, and portable weather stations. For this reason, it has easily-adjustable spaces to keep the equipment firmly secured.

#### **POCKET**

- Front pocket for cell phone.
- Rear pocket with front and side zipper access.
- | Two front compartments for Handy.
- Pen compartment.

## **HARNESS**

I The harness is adjustable in 4 directions, and it has reflective front and rear straps that help to visualize the user in the dark.