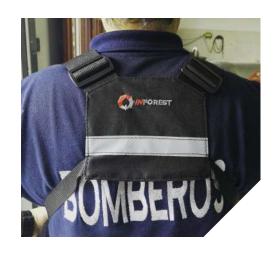

## **HARNESS**

I The harness is adjustable in 4 directions, and it has reflective front and rear straps that help to visualize the user in the dark.