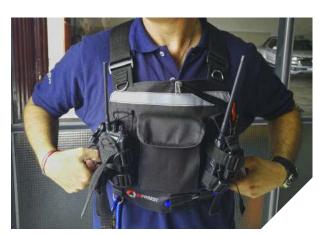

### **USES**

- The Inforest chest harness for communication equipment is practical and indispensable for the safe transport of communication, geolocation and meteorology elements. It also allows easy access to them.
- The main purpose of the chest harness is to arrange and safely transport devices of different brands and models in a single unit, and to accommodate cartography, cell phones, GPS devices, and portable weather stations. For this reason, it has easily-adjustable spaces to keep the equipment firmly secured.

#### **POCKET**

- Front pocket for cell phone.
- Rear pocket with front and side zipper access.
- | Two front compartments for Handy.
- Pen compartment.

## **HARNESS**

I The harness is adjustable in 4 directions, and it has reflective front and rear straps that help to visualize the user in the dark.