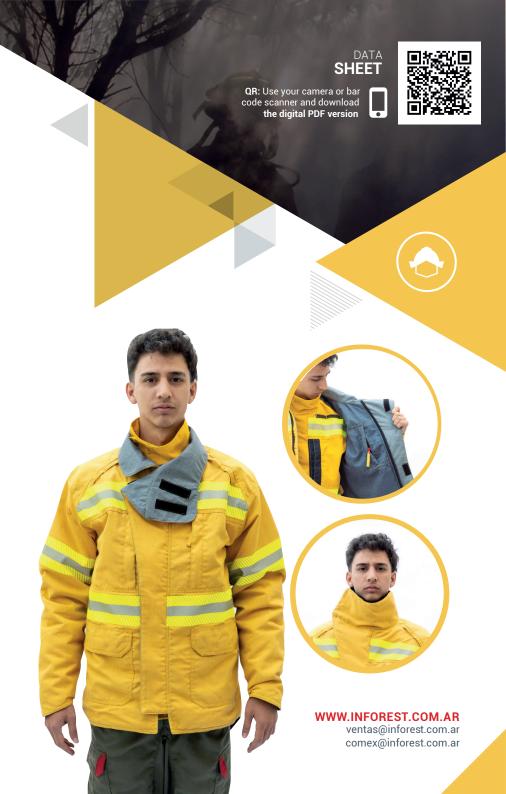

PERSONAL PROTECTION - FIRE RETARDANT CLOTHING

## Euro XVI wildland fire jacket

#### **DESIGN AND MATERIALS**

- Excellent-fit fire-proof Wildland Fire Jacket made of inherently fire-proof fabric, which improves technical performance thanks to its design and functional technical details. This garment is designed to allow full mobility and rapid evaporation of perspiration, achieving low thermal stress by releasing body heat, thus minimizing risk in fire extinction tasks.
- All their materials are fire-proof: from the fabric to the threads, the reflective tape, the Velcro fastenings, and hidden zippers that prevents heat transfer from the outside to the inside of the garment thus avoiding contact burns.
- This garment is made of 4 layers, each performing different functions ranging from mechanical protection, water repellency to thermal insulation, andlow internal temperature gradients.

Both its design and manufacture are aimed at offering greater protection to the user by avoiding the shirt getting hooked in the vegetation and thus efficiently increasing mobility without disregarding safety. The collar's re-design provides perfect closure and comfort and the new pockets improve storage capacity and safety.

### **CUSTOMIZATION**

The jackets are customized through different THERMO TRANSFERRED options at the back, on thesleeves and on the front side.