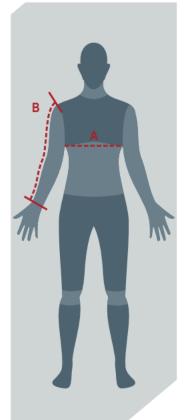

# Sizes chart Euro XV wildland fire jacket

- Measurement A is the perimeter of the torso by placing the tape right below the armpit with the arms down, and in an upright body position. Take the measurement with a shirt on.
- Measurement B is taken in the same body position as in A, placing the tape from the base of the neck up to the wrist, going over the shoulder and the elbow.
- Sizes not shown in the table are considered special, so they may differ in cost and delivery time.

#### $\ldots$ $\square$ art shows the measures of the body, not the ones of the garment

| GARMENT | Measure/size       | S                    | М                     | L                      | XL                     | XXL                    |
|---------|--------------------|----------------------|-----------------------|------------------------|------------------------|------------------------|
| JACKET  | A-Chest            | Less than<br>83/92cm | Less than<br>93/102cm | Less than<br>103/112cm | Less than<br>113/122cm | Less than<br>123/132cm |
|         | B-Sleeve<br>length | Up to<br>55cm        | Up to<br>58cm         | Up to<br>61cm          | Up to<br>64cm          | Up to<br>67cm          |