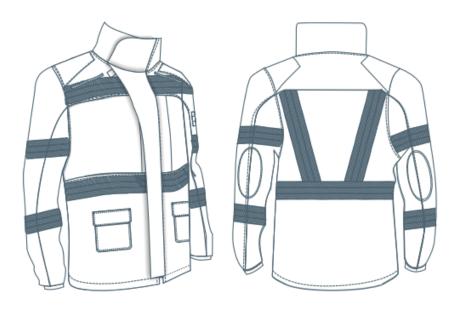

#### **DESIGN AND MATERIALS**

- Excellent-fit fire-proof Wildland Fire Jacket made of inherently fire-proof fabric, which improves technical performance thanks to its design and functional technical details. This garment is designed to allow full mobility and rapid evaporation of perspiration, achieving low thermal stress by releasing body heat, thus minimizing risk in fire extinction tasks.
- All their materials are fire-proof: from the fabric to the threads, the reflective tape, the Velcro fastenings, and hidden zippers that prevents heat transfer from the outside to the inside of the garment thus avoiding contact burns.
- This garment is made of 4 layers, each performing different functions ranging from mechanical protection, water repellency to thermal insulation, andlow internal temperature gradients.

Both its design and manufacture are aimed at offering greater protection to the user by avoiding the shirt getting hooked in the vegetation and thus efficiently increasing mobility without disregarding safety. The collar's re-design provides perfect closure and comfort and the new pockets improve storage capacity and safety.

### **CUSTOMIZATION**

The jackets are customized through different THERMO TRANSFERRED options at the back, on thesleeves and on the front side.