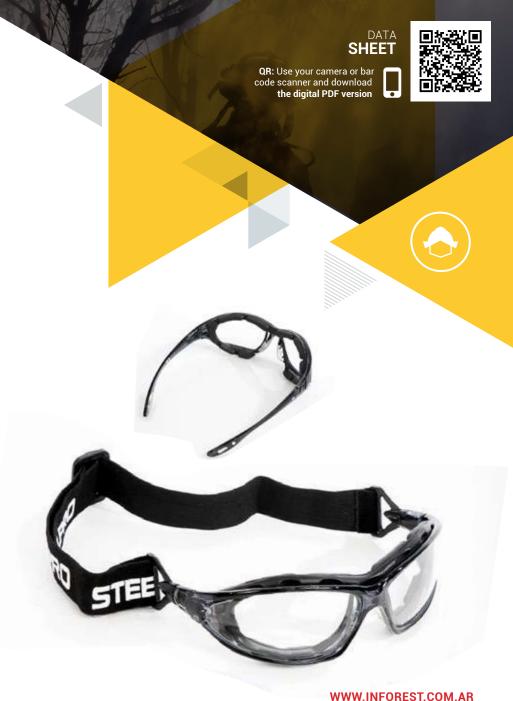

# Dual X5 safety glasses

### **USES**

Dual glasses that create a protective seal around the eyes. They protect against direct impact or big particles. They have indirect or slotted venting to prevent the passage of liquids or small particles into them. They also protect the eyes against splash. They have an innovative and ergonomic design that adapts to any type of face. They are stylish and ensure safety.

# **LENS**

High-density polycarbonate lens with nylon frame.

### **ANTI-IMPACT**

They include an anti-impact cushion to soften blows and seal vision from the outside.

### **COMFORT**

Their dual characteristic allows them to be used as goggles or as lens with good fit. They have an adjustable strap and a rubber bridge to ensure greater comfort.