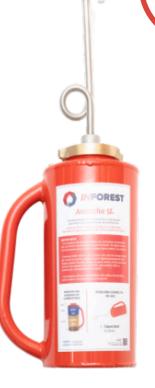

## **DESIGN AND MATERIALS**

It can be easily disassembled. Its design allows the burner to be placed inside the container making it easy and safe to transport. It is made of aluminium painted with hydrocarbon-resistant baked polyester paint to ensure the quality of the finish and maximize protection and durability.