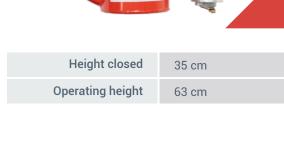

IRE

## 5-liters drip torch

## **USES**

It is used in direct attacks to create controlled fire lines in a comfortable and safe way. It allows the burning of long extensions without the need of replenishment. It is easy to operate thanks to the burner's design. Besides, it is possible to regulate the volume of fuel output.

## **DESIGN AND MATERIALS**

It can be easily disassembled. Its design allows the burner to be placed inside the container making it easy and safe to transport. It is made of aluminium painted with hydrocarbon-resistant baked polyester paint to ensure the quality of the finish and maximize protection and durability.

WILDFIRE
5-LITERS DRIP TORCH

| Capacity   | 5 liters                |
|------------|-------------------------|
| Dry Weight | 2,26 Kg<br>(+- 0,10 kg) |



NEOREST





QR: Use your camera or bar code scanner and download the digital PDF version



CLOSED TORCH



WWW.INFOREST.COM.AR ventas@inforest.com.ar comex@inforest.com.ar