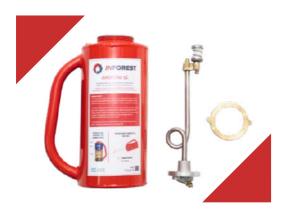

# 5-liters drip torch

# **DESIGN AND MATERIALS**

- It can be easily disassembled. Its design allows the burner to be placed inside the container making it easy and safe to transport.
- It is made of aluminium painted with hydrocarbon-resistant baked polyester paint to ensure the quality of the finish and maximize protection and durability.

# **5-LITERS DRIP TORCH**

| Capacity   | 5 liters | Height closed    | 35 cm |
|------------|----------|------------------|-------|
| Dry Weight | 2.7 kg   | Operating height | 63 cm |

QR: Use your camera or bar code scanner and download the digital PDF version