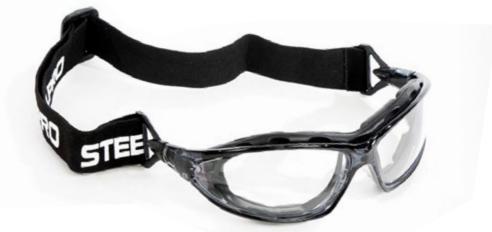

# Dual X5 safety glasses

#### USES

Dual glasses that create a protective seal around the eyes. They protect against direct impact or big particles. They also protect the eyes against splash. They have an innovative and ergonomic design that adapts to any type of face. They are stylish and ensure safety.

#### **COMFORT**

Their dual characteristic allows them to be used as goggles or as lens with good fit. They have an adjustable strap and a rubber bridge to ensure greater comfort.