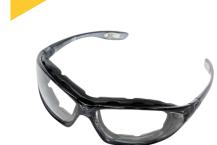

# Dual X5 safety glasses

#### USES

Dual glasses that create a protective seal around the eyes. They protect against direct impact or big particles. They also protect the eyes against splash. They have an innovative and ergonomic design that adapts to any type of face. They are stylish and ensure safety.

#### **ANTI-IMPACT**

They include an anti-impact cushion to soften blows and seal vision from the outside.

#### **COMFORT**

Their dual characteristic allows them to be used as goggles or as lens with good fit. They have an adjustable strap and a rubber bridge to ensure greater comfort.

### LENS

High-density polycarbonate lens with nylon frame.