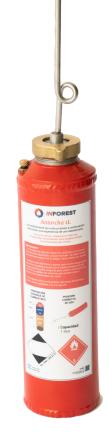

# 1- liter drip torch

#### **USES**

- With an aluminum body, the hand-held torch is used in indirect attack to create controlled fire lines in a comfortable and safe way, since it provides the possibility of regulating the volume of fuel that spills.
- It is easy to disassemble. The design allows the burner to be inserted into the container, making its transport and storage easy and safe.
- This lightweight torch can be integrated into the Day Pack backpack system.