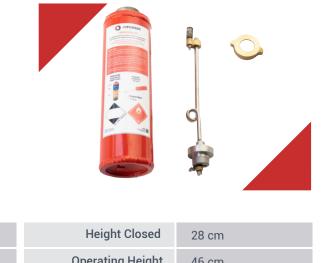

### **1- LITER DRIP TORCH**

| Capacity   | 1 liter  | Height Closed    | 28 cm |
|------------|----------|------------------|-------|
| Dry Weight | 0,750 gr | Operating Height | 46 cm |

QR: Use your camera or bar code scanner and download the digital PDF version