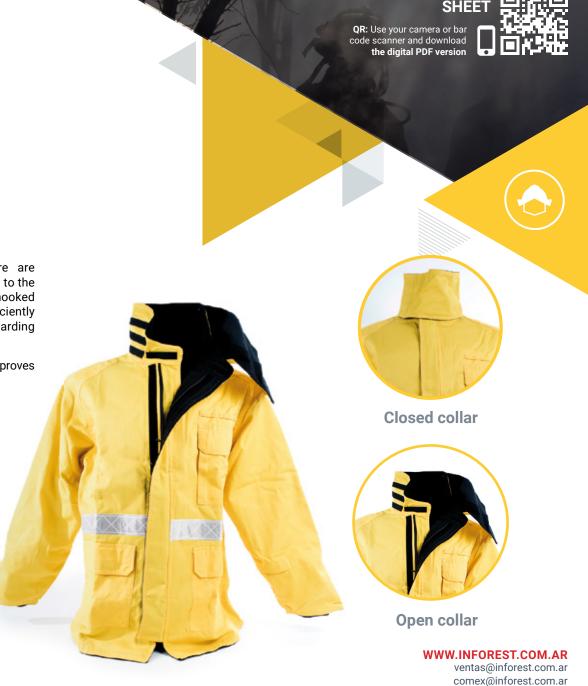

### **DESIGN AND MATERIALS**

- Two-layer work jacket made of 100% cotton gabardine, It offers excellent technical features thanks to its design and functional technical details.
- This garment is designed for allowing freedom of movement and quick evaporation of perspiration
- Both its design and manufacture are aimed at offering greater protection to the user by avoiding the shirt getting hooked in the vegetation and thus efficiently increasing mobility without disregarding safety.
- It has a penguin-type design which improves flexing and ensures protection

#### **COLLAR**

The collar's re-design ensures perfect closure and great comfort.

# **CUSTOMIZATION**

The jackets are customized through different embroidery options at the back, on the sleeves and on the front side.

Option raised or closed collar

Option folded or open collar