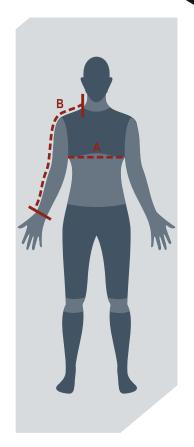

# Chart of Sizes Firefighter Work Jacket

- Measurement A is the perimeter of the torso by placing the tape right below the armpit with the arms down, and in an upright body position. Take the measurement with a shirt on.
- Measurement B is taken in the same body position as in A, placing the tape from the base of the neck up to the wrist, going over the shoulder and the elbow.
- Sizes not shown in the table are considered special, so they may differ in cost and delivery time.

## The chart shows the measures of the body, not the ones of the garment

| GARMENT | Measure/size       | XS (36)            | S (38/40)           | M (42/44)            | L (46/48)             | XL (50/52)            | XXL (54/56)           |
|---------|--------------------|--------------------|---------------------|----------------------|-----------------------|-----------------------|-----------------------|
| SHIRT   | A-Chest            | Less than<br>82 cm | Between<br>83/92 cm | Between<br>93/102 cm | Between<br>103/112 cm | Between<br>113/122 cm | Between<br>123/132 cm |
|         | B-Sleeve<br>length | Up to<br>70 cm     | Up to<br>70 cm      | Up to<br>75 cm       | Up to<br>80 cm        | Up to<br>85 cm        | Up to<br>85 cm        |